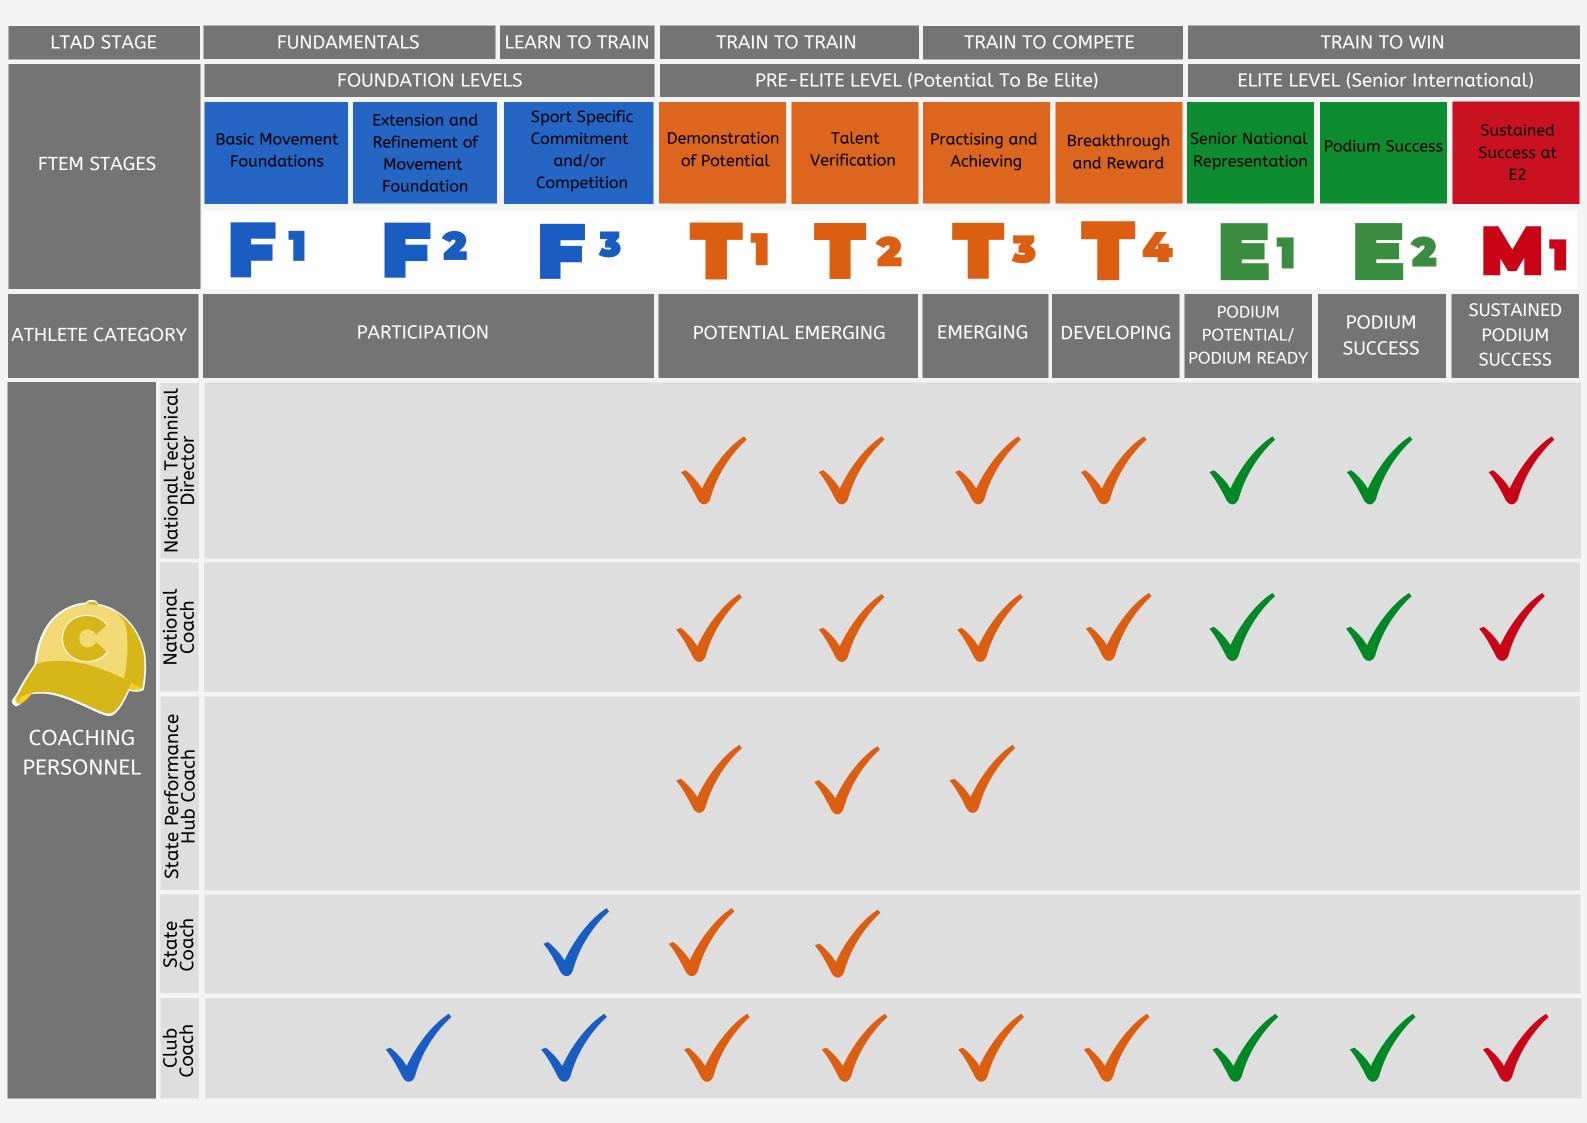

## High Performance Partners

| 11411            | TC VV OT IX                                                                                                                                                                                                                  |                                                                                       |                                                                                                                                                                                                                                                                                                                                                                                                                                                                                                                                                                                                                                                                                                                                                                                                                                                                                                                                                                                                                                                                                                                                                                                                                                                                                                                                                                                                                                                                                                                                                                                                                                                                                                                                                                                                                                                                                                                                                                                                                                                                                                                                |                                                                                                                                                    |                                                                                                                                                                                                       |                                                                                                                                               |                                                                                                                                                                |                                                                                                                              |                                                             |                                                                                                |
|------------------|------------------------------------------------------------------------------------------------------------------------------------------------------------------------------------------------------------------------------|---------------------------------------------------------------------------------------|--------------------------------------------------------------------------------------------------------------------------------------------------------------------------------------------------------------------------------------------------------------------------------------------------------------------------------------------------------------------------------------------------------------------------------------------------------------------------------------------------------------------------------------------------------------------------------------------------------------------------------------------------------------------------------------------------------------------------------------------------------------------------------------------------------------------------------------------------------------------------------------------------------------------------------------------------------------------------------------------------------------------------------------------------------------------------------------------------------------------------------------------------------------------------------------------------------------------------------------------------------------------------------------------------------------------------------------------------------------------------------------------------------------------------------------------------------------------------------------------------------------------------------------------------------------------------------------------------------------------------------------------------------------------------------------------------------------------------------------------------------------------------------------------------------------------------------------------------------------------------------------------------------------------------------------------------------------------------------------------------------------------------------------------------------------------------------------------------------------------------------|----------------------------------------------------------------------------------------------------------------------------------------------------|-------------------------------------------------------------------------------------------------------------------------------------------------------------------------------------------------------|-----------------------------------------------------------------------------------------------------------------------------------------------|----------------------------------------------------------------------------------------------------------------------------------------------------------------|------------------------------------------------------------------------------------------------------------------------------|-------------------------------------------------------------|------------------------------------------------------------------------------------------------|
| LTAD STAGE       | FUNDAM                                                                                                                                                                                                                       | ENTALS                                                                                | LEARN TO TRAIN                                                                                                                                                                                                                                                                                                                                                                                                                                                                                                                                                                                                                                                                                                                                                                                                                                                                                                                                                                                                                                                                                                                                                                                                                                                                                                                                                                                                                                                                                                                                                                                                                                                                                                                                                                                                                                                                                                                                                                                                                                                                                                                 | TRAIN TO                                                                                                                                           | O TRAIN                                                                                                                                                                                               | TRAIN TO                                                                                                                                      | СОМРЕТЕ                                                                                                                                                        |                                                                                                                              | TRAIN TO WIN                                                |                                                                                                |
|                  | FC                                                                                                                                                                                                                           | DUNDATION LEVE                                                                        | ELS                                                                                                                                                                                                                                                                                                                                                                                                                                                                                                                                                                                                                                                                                                                                                                                                                                                                                                                                                                                                                                                                                                                                                                                                                                                                                                                                                                                                                                                                                                                                                                                                                                                                                                                                                                                                                                                                                                                                                                                                                                                                                                                            | PRE                                                                                                                                                | -ELITE LEVEL (P                                                                                                                                                                                       | Potential To Be                                                                                                                               | Elite)                                                                                                                                                         | ELITE LEV                                                                                                                    | EL (Senior Inter                                            | national)                                                                                      |
| FTEM STAGES      | Basic Movement<br>Foundations                                                                                                                                                                                                | Extension and<br>Refinement of<br>Movement<br>Foundation                              | Sport Specific<br>Commitment<br>and/or<br>Competition                                                                                                                                                                                                                                                                                                                                                                                                                                                                                                                                                                                                                                                                                                                                                                                                                                                                                                                                                                                                                                                                                                                                                                                                                                                                                                                                                                                                                                                                                                                                                                                                                                                                                                                                                                                                                                                                                                                                                                                                                                                                          | Demonstration<br>of Potential                                                                                                                      | Talent<br>Verification                                                                                                                                                                                | Practising and<br>Achieving                                                                                                                   | Breakthrough<br>and Reward                                                                                                                                     | Senior National<br>Representation                                                                                            | Podium<br>Success                                           | Sustained<br>Success at<br>E2                                                                  |
| 112113111425     | Fi                                                                                                                                                                                                                           | <b>F</b> 2                                                                            | <b>F</b> 3                                                                                                                                                                                                                                                                                                                                                                                                                                                                                                                                                                                                                                                                                                                                                                                                                                                                                                                                                                                                                                                                                                                                                                                                                                                                                                                                                                                                                                                                                                                                                                                                                                                                                                                                                                                                                                                                                                                                                                                                                                                                                                                     | T                                                                                                                                                  | <b>T</b> 2                                                                                                                                                                                            | <b>T</b> 3                                                                                                                                    | <b>T</b> 4                                                                                                                                                     | Εı                                                                                                                           | <b>E</b> 2                                                  | Mı                                                                                             |
|                  |                                                                                                                                                                                                                              |                                                                                       | The state of the s | aL                                                                                                                                                 |                                                                                                                                                                                                       | AUS                                                                                                                                           |                                                                                                                                                                |                                                                                                                              |                                                             |                                                                                                |
| ATHLETE IS       | Learning all fundamental movement skills, including balance, locomotion, ball skills, tumbling, grappling, gripping and learning to fall safely. Free play activities such as tumbling and grappling in the home environment | Participating in organised Judo activities at school/club with a qualified instructor | Committed to regular training and competition at a local Judo club with a coach. May also attend state training                                                                                                                                                                                                                                                                                                                                                                                                                                                                                                                                                                                                                                                                                                                                                                                                                                                                                                                                                                                                                                                                                                                                                                                                                                                                                                                                                                                                                                                                                                                                                                                                                                                                                                                                                                                                                                                                                                                                                                                                                | Invited to attend a JA national training camp after being identified through performances at training and competition at a state or national level | Consistently demonstrating required skill, psychological and physical aptitudes at JA national training camps and state/national level competitions. Invited to participate in JA international tours | Become a JA categorised athlete, daily training in a high performance Judo environment, travelling internationally for camps and competitions | Achieved success at key breakthrough events: top 8 at Junior World Championships or podium finish at Continental Opens or top 8 at Grand Slam/Grand Prix event | An Australian representative at Olympics or top 8 at Senior World Championships, or medallist at Grand Slam/Grand Prix event | An Olympic or<br>Senior World<br>Championships<br>medallist | A multiple<br>Olympic or<br>Senior World<br>Championships<br>medallist over<br>multiple cycles |
| ATHLETE CATEGORY |                                                                                                                                                                                                                              | PARTICIPATION                                                                         |                                                                                                                                                                                                                                                                                                                                                                                                                                                                                                                                                                                                                                                                                                                                                                                                                                                                                                                                                                                                                                                                                                                                                                                                                                                                                                                                                                                                                                                                                                                                                                                                                                                                                                                                                                                                                                                                                                                                                                                                                                                                                                                                | POTENTIAL                                                                                                                                          | . EMERGING                                                                                                                                                                                            | EMERGING                                                                                                                                      | DEVELOPING                                                                                                                                                     | PODIUM<br>POTENTIAL/<br>PODIUM READY                                                                                         | PODIUM<br>SUCCESS                                           | SUSTAINED<br>PODIUM<br>SUCCESS                                                                 |